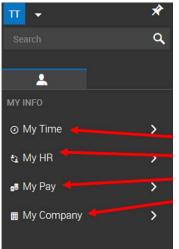

6. Once in Kronos, at your "default" home page you will see the 3-horizontal bars indicating a menu on the top left.

|        | P 💿 |
|--------|-----|
| ← Home |     |
| Home   |     |

This "Menu" will present to you the list of options below:

| Section    | Information to Access              |
|------------|------------------------------------|
| My Time    | Accrual balances                   |
| My HR      | Access to forms and future actions |
| My Pay     | Pay statements and W-2 Statements  |
| My Company | Policy documents and announcements |