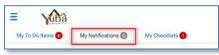

You will have access to important company announcements.

19. Click the "Back" arrow to go to your home screen.

20. Emails, notifications, and checklists are accessible through the "Bell" icon on the top right corner.

|  | <b>1</b> |
|--|----------|
|--|----------|

"My To Do Items" will show any work items assigned for your completion. You are able to view any HR Actions that are awaiting your approval.

"My Notifications" will show any emails you have received through the system.