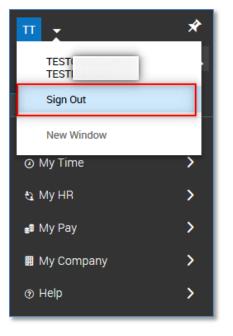

22. On the menu bar at the top left you will find a dropdown to log out of Kronos.

Please click "Sign Out" after every work session in Kronos.