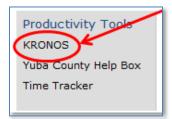

- b. Or bookmark the Yuba County intranet by saving this URL: <u>http://intranetbeta/SitePages/Home.aspx</u>
- 2. Once at the Intranet home page, find the Productivity Tools menu in the left-hand navigation pane and click the KRONOS link: