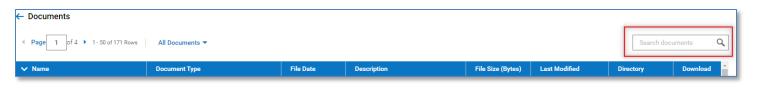

15. County policies and documents are stored at My Company > Documents

16. You will have access to search for documents in the right hand corner.

17. Click the "Back" arrow to go to your home screen.

18. Company announcements are accessible at My Company > Announcements