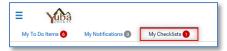

You will have access to important company announcements.

19. Click the "Back" arrow to go to your home screen.

20. Emails, notifications, and checklists are accessible through the "Bell" icon on the top right corner.

"My Checklists" will show you any checklists that have been assigned for your completion.

21. The help button at the bottom of the menu is meant for administrators in the system. It provides guidance on how to use Kronos Workforce Ready.