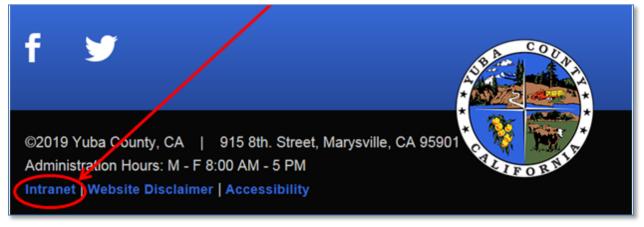

## Kronos Login Guide

This is a step-by-step guide to log in to the Kronos Portal. If you encounter an issue logging into Kronos please follow the directions in the "Login Issues Directions" document.

- 1. Navigate to the Yuba County intranet:
  - a. From the Yuba County website (<u>https://www.yuba.org</u>), scroll to the bottom, left-hand corner and click on the Intranet link: