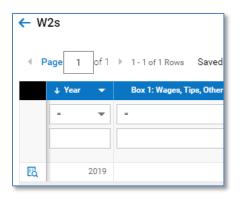

9. Form W-2's and 1095-C's are found at My HR > Forms > Government Forms >

| <u> </u>          | × |
|-------------------|---|
|                   | ٩ |
|                   |   |
| <b>_</b>          |   |
| MY INFO           |   |
| O My Time         | > |
| 🔩 My HR           | ~ |
| Forms             | ~ |
| Government Forms  | ~ |
| W2s               |   |
| <b>s</b> ≇ My Pay | > |
| 🖩 My Company      | > |
| ⑦ Help            | > |

You will be led to a screen with your electronic W-2 or 1095-C forms

10. To view your electronic W-2 or 1095-C select the "Paper/Pencil" icon on the left.

| ← W | 2s         |                              |
|-----|------------|------------------------------|
| ← P | age 1 of 1 | ▶ 1-1of1Rows Saved:[         |
|     | 🕹 Year 🛛 🔻 | Box 1: Wages, Tips, Other Co |
|     | = •        | =                            |
|     |            |                              |
|     |            |                              |
| EQ. | 2019       |                              |