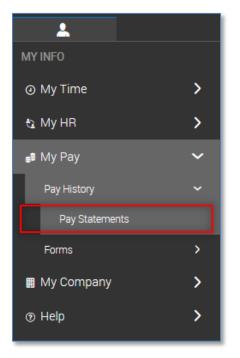

12. Pay statements are found at My Pay > Pay History > Pay Statement

You are able to view any pay statement since 1/1/2019. This historical button presents date ranges to choose which pay statements are available.