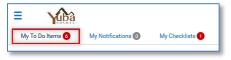

You will have access to important company announcements.

19. Click the "Back" arrow to go to your home screen.

20. Emails, notifications, and checklists are accessible through the "Bell" icon on the top right corner.

|  | <b>1</b> |
|--|----------|
|--|----------|

"My To Do Items" will show any work items assigned for your completion. You are able to view any HR Actions that are awaiting your approval.

"My Notifications" will show any emails you have received through the system.

"My Checklists" will show you any checklists that have been assigned for your completion.

21. The help button at the bottom of the menu is meant for administrators in the system. It provides guidance on how to use Kronos Workforce Ready.