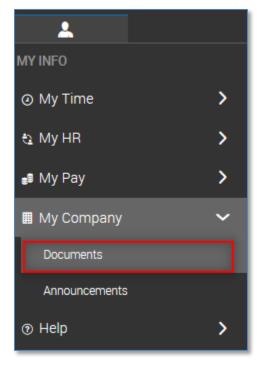

15. County policies and documents are stored at My Company > Documents

16. You will have access to search for documents in the right hand corner.

17. Click the "Back" arrow to go to your home screen.

18. Company announcements are accessible at My Company > Announcements