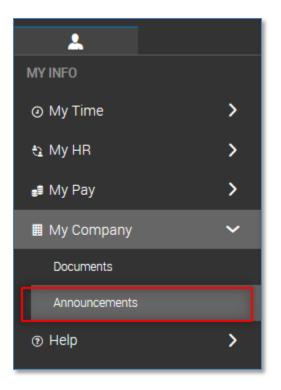

15. County policies and documents are stored at My Company > Documents

16. You will have access to search for documents in the right hand corner.

17. Click the "Back" arrow to go to your home screen.

18. Company announcements are accessible at My Company > Announcements

You will have access to important company announcements.

19. Click the "Back" arrow to go to your home screen.

20. Emails, notifications, and checklists are accessible through the "Bell" icon on the top right corner.